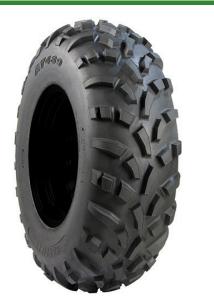

## Tire - AT23x8-11 (3 Ply) Carlisle AT489

## Details

The Carlisle AT489 ATV tire is a popular and highly acclaimed choice for original equipment replacement. With its puncture-resistant tread compounds, tread design for aggressive yet smooth control, and versatility on soft, intermediate surfaces, and mud, this tire offers exceptional performance in diverse off-road conditions. Whether you re exploring challenging trails or cruising through softer terrains, the AT489 tire delivers reliable traction, durability, and a comfortable ride.

- Puncture resistant tread compounds
- Tread designed for aggressive yet smooth control
- Soft to intermediate surfaces/mud

## Specifications

Manufacturer Ply Tire Size Tread Design Carlisle 3 Ply 23x8.00-11 AT489