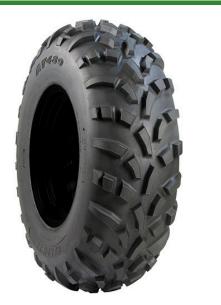

## Tire - AT25x8-12 (3 Ply) Carlisle AT489

## Details

The Carlisle AT489 ATV tire is a popular and highly acclaimed choice for original equipment replacement. With its puncture-resistant tread compounds, tread design for aggressive yet smooth control, and versatility on soft, intermediate surfaces, and mud, this tire offers exceptional performance in diverse off-road conditions. Whether you re exploring challenging trails or cruising through softer terrains, the AT489 tire delivers reliable traction, durability, and a comfortable ride.

- Puncture resistant tread compounds
- Tread designed for aggressive yet smooth control
- Soft to intermediate surfaces/mud

## Specifications

Manufacturer Ply Tire Size Tread Design Carlisle 3 Ply 25x8.00-12 AT489