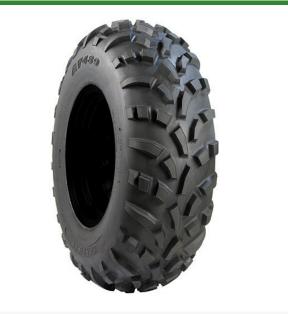

## Tire - AT24x8-12 (3 Ply) Carlisle AT489

## **Details**

The Carlisle AT489 ATV tire is a popular and highly acclaimed choice for original equipment replacement. With its puncture-resistant tread compounds, tread design for aggressive yet smooth control, and versatility on soft, intermediate surfaces, and mud, this tire offers exceptional performance in diverse off-road conditions. Whether you re exploring challenging trails or cruising through softer terrains, the AT489 tire delivers reliable traction, durability, and a comfortable ride.

- Puncture resistant tread compounds
- Tread designed for aggressive yet smooth control
- Soft to intermediate surfaces/mud

## **Specifications**

Manufacturer Carlisle
Ply 3 Ply
Tire Size 24x8.00-12
Tread Design AT489