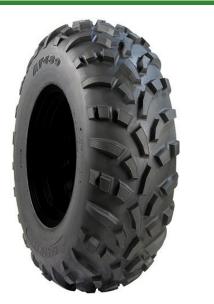

## Tire - AT24x11-12 (3 Ply) Carlisle AT489

## Details

The Carlisle AT489 ATV tire is a popular and highly acclaimed choice for original equipment replacement. With its puncture-resistant tread compounds, tread design for aggressive yet smooth control, and versatility on soft, intermediate surfaces, and mud, this tire offers exceptional performance in diverse off-road conditions. Whether you re exploring challenging trails or cruising through softer terrains, the AT489 tire delivers reliable traction, durability, and a comfortable ride.

- Puncture resistant tread compounds
- Tread designed for aggressive yet smooth control
- Soft to intermediate surfaces/mud

## Specifications

Manufacturer Ply Tire Size Tread Design Carlisle 3 Ply 24x11.00-12 AT489