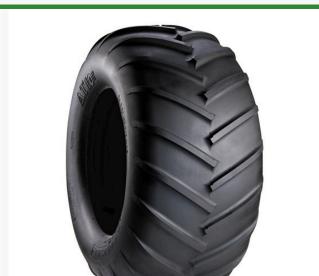

## **Details**

The Carlisle AT101 Chevron tire is a specialized tire that offers exceptional traction and control for zero-turn mowers. With its muted lug depth, specialty bar design, and tapered corners, this tire provides the extra traction needed without sacrificing maneuverability or damaging the turf. Whether you re mowing on wet grass or navigating through uneven terrain, the Carlisle AT101 Chevron tire delivers reliable performance and ensures optimal traction to tackle any challenge.

- Muted lug depth for easy turning and extra traction
- Specialty bar design for forward traction
- Tapered corners and reduced in depth to provide power without shedding turf