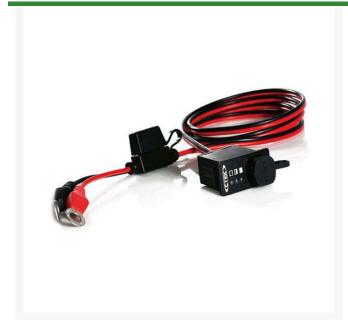

## **Details**

Comfort Indicator Panel is designed and developed to make the maintenance of the battery in the vehicle easy and convenient, especially when the battery is hard to reach. Simply mount the indicator panel, route the cable to the battery, then connect the charger to the socket on the indicator panel. The light indicator shows the status of the battery and easily charges whenever necessary for prolonged life. Indicates when the harmful sulfation process begins. Two cable lengths available.

- Designed to fit UC 800, US 800, MULTI US 3300, MULTI US 7002, US0.8, and MUS 4.3 battery chargers.
- Eyelet: M8 1/3 in. (8.4mm)
- 4.9 ft. cable length
- Fuse: 15A.
- 2 year warranty