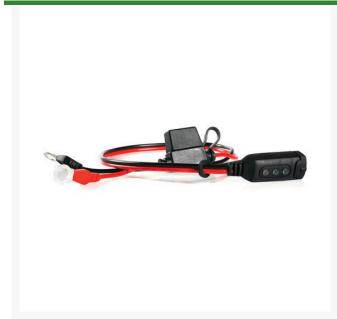

## **Details**

Designed and developed to make battery maintenance easy. This practical combination of quick connector and indicator is designed for batteries that are difficult to access. The lighted indicator shows the battery charge level. The eyelet terminals are fitted to the battery giving effortless connection without the need of reaching for the battery. Ideal for seasonal vehicles.

- Designed to fit UC800, MULTI US 3300, MULTI US 7002, US0.8 and MUS 4.3
- Cable length: 19"Eyelet: 3/8" (8.4mm)
- Fuse 15A
- IP65
- 2 year warranty