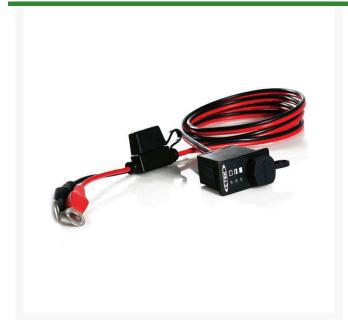

## **Details**

Comfort Indicator Panel is designed and developed to make the maintenance of the battery in the vehicle easy and convenient, especially when the battery is hard to reach. Simply mount the indicator panel, route the cable to the battery, then connect the charger to the socket on the indicator panel. The light indicator shows the status of the battery and easily charges whenever necessary for prolonged life. Indicates when the harmful sulfation process begins. Two cable lengths available.

- Designed to fit UC 800, US 800, MULTI US 3300, MULTI US 7002, US0.8, and MUS 4.3 battery chargers.
- Eyelet: M8 1/3 in. (8.4mm)
- 10.8 ft. cable length
- Fuse: 15A.
- 2 year warranty