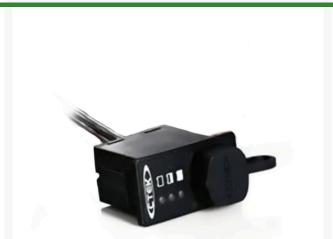

## **Details**

Comfort Indicator Panel is designed and developed to make the maintenance of the battery in the vehicle easy and convenient, especially when the battery is hard to reach. Simply mount the indicator panel, route the cable to the battery, then connect the charger to the socket on the indicator panel. The light indicator shows the status of the battery and easily charges whenever necessary for prolonged life. Indicates when the harmful sulfation process begins. Two cable lengths available.