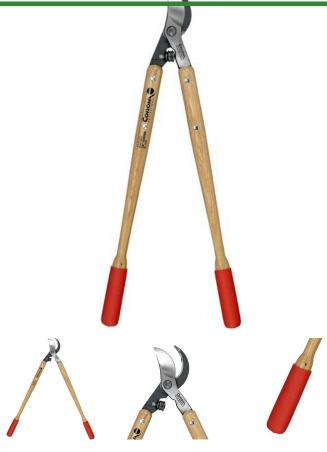

## Corona ClassicCUT Bypass Lopper - 26in.

RCWL6420

## **Details**

Corona ClassicCUT Bypass Loppers with tapered hickory wood handles and MAXfORGED steel blades feature a large 2-1/4in. cutting capacity. Slice effortlessly through thick stems and branches with the Radial Arc fully heat-treated steel blade with self-aligning pivot bolt. Clean, consistent cuts are made with the sap groove and bypass blade design preventing sticking and build-up. The wood handles are designed with cushioned grips and Shock Stop bumpers for operator comfort Resharpenable blades. 2-1/4 in. Blade. 26 in. Wood handle.

- Resharpenable, forged Radial Arc bypass blade
- Fully heat-treated steel alloy
- Forged slant-ground hook with self-cleaning sap groove
- Tapered, bolt-on Hickory handles
- 2-1/4in cut capacity