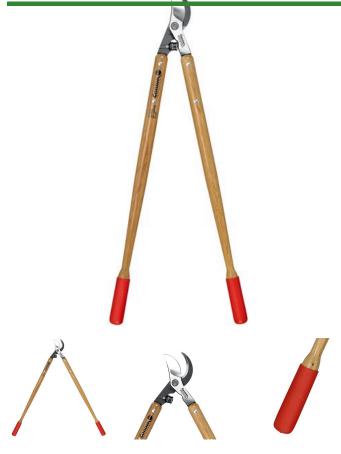

## Corona ClassicCUT Bypass Lopper -

32in.

**RCWL6450** 

## Details

Corona ClassicCUT Bypass Loppers with tapered hickory wood handles and MAXfORGED steel blades feature a large 2-1/4in. cutting capacity. Slice effortlessly through thick stems and branches with the Radial Arc fully heat-treated steel blade with self-aligning pivot bolt. Clean, consistent cuts are made with the sap groove and bypass blade design preventing sticking and build-up. The wood handles are designed with cushioned grips and Shock Stop bumpers for operator comfort Resharpenable blades. 2-1/4 in. Blade. 32 in. Wood handles.

- Fully heat-treated steel alloy blades
- Self-aligning pivot bolt
- Shock Stop bumpers
- Tapered, bolt-on hickory wood handles
- Resharpenable, replaceable blades
- 2 1/4in cut capacity

## **Specifications**

| Manufacturer    |  |
|-----------------|--|
| Handle Length   |  |
| Handle Material |  |

Corona 32 in Hickory