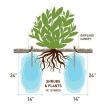

## **Details**

Promote a healthy, deep root system for trees and shrubs by delivering water and nutrients directly to their roots. Eliminates water run-off or evaporation. This sturdy PVC pipe is designed with a 10" ventilated pointed end and an ABS cap for driving into the ground with a slege hammer, if necessary. A 1/4" drip line is positioned in the cap, water runs down the ventilated tube and deep into the ground while filtering rocks and dirt from entering the device. Or, remove cap and fill pipe with a water hose. Powder or granulated nutrients may be poured into stake. As the plant grows, reposition stake. Ideal for sloped areas. Hassle-free, maintenance-free.