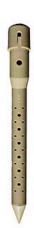

## Deep Drip Stake - 14 in RDD14

## **Details**

Promote a healthy, deep root system for trees and shrubs by delivering water and nutrients directly to their roots. Eliminates water run-off or evaporation. This sturdy PVC pipe is designed with a 10" ventilated pointed end and an ABS cap for driving into the ground with a slege hammer, if necessary. A 1/4" drip line is positioned in the cap, water runs down the ventilated tube and deep into the ground while filtering rocks and dirt from entering the device. Or, remove cap and fill pipe with a water hose. Powder or granulated nutrients may be poured into stake. As the plant grows, reposition stake. Ideal for sloped areas. Hassle-free, maintenance-free.