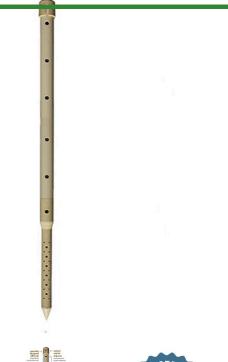

## Deep Drip Stake - 36 in

RDD36

## **Details**

Promote a healthy, deep root system for trees and shrubs by delivering water and nutrients directly to their roots. Eliminates water run-off or evaporation. This sturdy PVC pipe is designed with a 10" ventilated pointed end and an ABS cap for driving into the ground with a slege hammer, if necessary. A 1/4" drip line is positioned in the cap, water runs down the ventilated tube and deep into the ground while filtering rocks and dirt from entering the device. Or, remove cap and fill pipe with a water hose. Powder or granulated nutrients may be poured into stake. As the plant grows, reposition stake. Ideal for sloped areas. Hassle-free, maintenance-free.