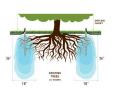

## **Details**

Promote a healthy, deep root system for trees and shrubs by delivering water and nutrients directly to their roots. Eliminates water run-off or evaporation. This sturdy PVC pipe is designed with a 10" ventilated pointed end and an ABS cap for driving into the ground with a slege hammer, if necessary. A 1/4" drip line is positioned in the cap, water runs down the ventilated tube and deep into the ground while filtering rocks and dirt from entering the device. Or, remove cap and fill pipe with a water hose. Powder or granulated nutrients may be poured into stake. As the plant grows, reposition stake. Ideal for sloped areas. Hassle-free, maintenance-free.