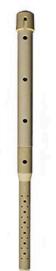

## Deep Drip Stake - 24 in RDD24

## **Details**

Promote a healthy, deep root system for trees and shrubs by delivering water and nutrients directly to their roots. Eliminates water run-off or evaporation. This sturdy PVC pipe is designed with a 10" ventilated pointed end and an ABS cap for driving into the ground with a slege hammer, if necessary. A 1/4" drip line is positioned in the cap, water runs down the ventilated tube and deep into the ground while filtering rocks and dirt from entering the device. Or, remove cap and fill pipe with a water hose. Powder or granulated nutrients may be poured into stake. As the plant grows, reposition stake. Ideal for sloped areas. Hassle-free, maintenance-free.