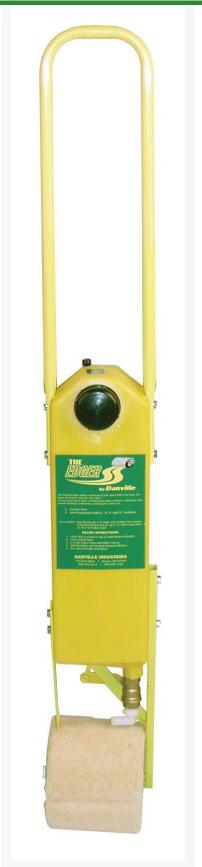

## **Danville Express Edger with 6" Roller**

## **Details**

Simple to use Danville Edger with gravity fed roller, applies chemicals where you want them without overspray. Push applicator features 5 quart tank with a 6" diameter x 6" wide gravity fed roller. Onoff lever. Complete with 6" wide roller. No wheels necessary. Use wherever you have an edging need or where spraying could be a problem. Lightweight. Easy to clean. Interchangeable roller widths available.

- Precise application of chemicals
- Gravity-fed roller
- Push applicator
- 5 quart tank
- 6" diameter by 6" wide roller
- No wheels necessary
- Easy to maintain
- Replacement rollers in widths from 4" to 18" available separately