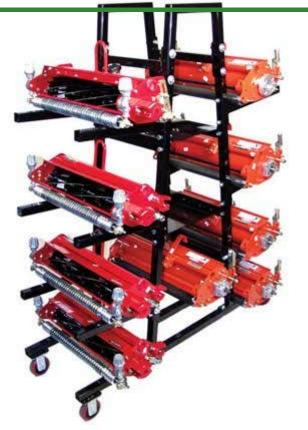

## Details

Protect your Greensmower cutting units and conserve floor space in your maintenance facility with this convenient R&R racking system. Welded Aframe design provides solid, rigid construction. Adjustable steel arms bolt in place to accommodate up to 9 Greensmower cutting units. Two additional solid metal shelves in the center of the rack are designed for bedknives, rollers or miscellaneous storage. It's made of heavy duty tubular steel for a lifetime of service. Optional easy roll wheels allow racks to be stored close together or pulled to desired area. Powder-coated finish. Easy to assemble. 67" H x 56" L x 18" W. Please note: Due to excessive air freight charges, this item will be shipped ground freight.

**Specifications** 

Manufacturer Dimensions R&R Products 67 in H x 56 in L x 18 in W