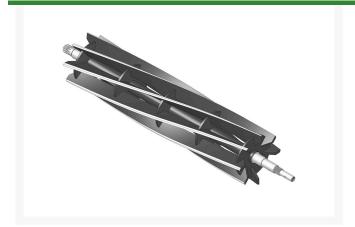

## Reel - 8 Blade R018594

## **Details**

R&R Reel blades are manufactured from high carbon-boron alloy steel and then hardened to RC46-49 to match the temper of our bedknives and original equipment bedknives. All R&R Reels are cylindrically ground on bearing surfaces and then relief ground. Reels are then precision computer balanced for extended bearing and reel life. R&R Products Reels are guaranteed against defects in material and workmanship for the life of the reel under normal use.

- High Carbon-Boron Alloy Steel
- Cylindrically Ground on Bearing Surfaces
- Precision Computer Balanced

**Replaces** 

Lesco 018594

**Specifications** 

Manufacturer R&R Products

**Fits Models** 

Lesco 300 & 500