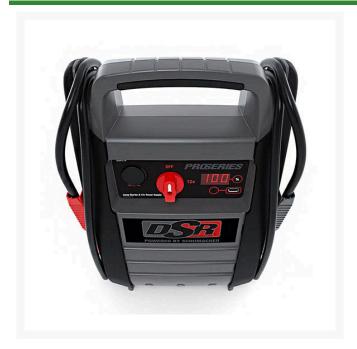

## Schumacher Dsr Proseries 2200 Peak Amp Jump Starter with Digital Display RDSR114

## **Details**

This professional grade DSR114 12V Jump Starter with 2200 peak amp power and 525 cranking amps, 350 CCA is ideal for starting a dead battery in an emergency. You may also charge any electric device with the 2.1A USB power source. Features an ON/OFF switch, LED digital display, and reverse connection warning. 72 inch power cables.. Schu Eco Energy. DOE compliant.

- 525 CA, 525 CCA Powerful Performance
- High Output AGM Battery
- 2A External Automatic Charger
- 2.1A USB Port
- 12V DC Outlet
- Digital Display
- ON/OFF Switch
- Reverse Connection Warning
- Schu Eco-Energy Meets the Highest Standards
- DOE Compliant