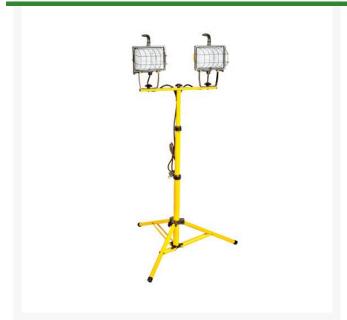

## **Details**

Portable telescopic tripod, equipped with twin-head work lights with 500 watt Halogen bulbs, provides a total of 1000 watts of light on your job. Tripod extends 5 feet with adjustable knobs to allow lights to tilt and swivel or be removed for multiple use. Lights feature "S" type base for stability and tempered glass with metal grill for safety. On/off switch on each light. Bulbs and 5' cord included.

- Twin-head work lights
- Two 500 Watt halogen bulbs
- Tripod extend 5'
- Adjustable knobs tilt and swivel lights
- Tempered glass & metal grill for safety
- Each light has on/off switch
- Bulbs and 5' cord included