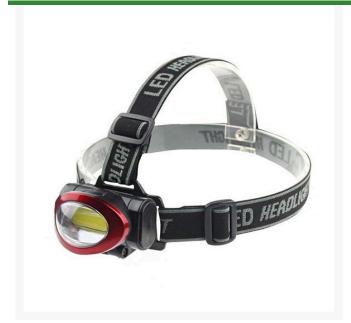

## Voltec LED Head Lamp - 120 Lumen

RE8-00692

## **Details**

The 120 Lumen Voltec LED head lamp is ideal for hands-free lighting on the job, at home or recreation. This super bright, high power 3W COB LED white light offers settings of high, low and flashing. The adjustable headband provides proper and comfortable fit while the adjustable lamp beam directs the light where you it the most. Lightweight. Uses (3) AAA batteries, included. Black.

- Super Bright High Power 3W COB LED
- 3 Light Settings (Hi/Low/Flashing)
- Super Bright White Light with Low Heat Output
- Adjustable Head Lamp for Light Direction
- Uses 3AA Replaceable Batteries