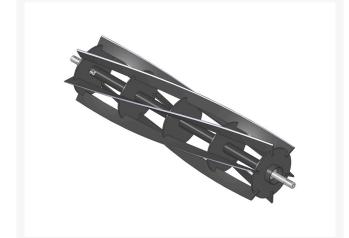

# Reel - 6 Blade RE838-6

## Details

R&R Reel blades are manufactured from high carbon-boron alloy steel and then hardened to RC46-49 to match the temper of our bedknives and original equipment bedknives. All R&R Reels are cylindrically ground on bearing surfaces and then relief ground. Reels are then precision computer balanced for extended bearing and reel life. R&R Products Reels are guaranteed against defects in material and workmanship for the life of the reel under normal use.

- High Carbon-Boron Alloy Steel
- Cylindrically Ground on Bearing Surfaces
- Precision Computer Balanced