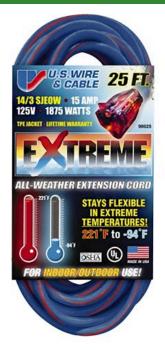

## 25', 14/3 Sjeow, 1875 Watts, Extreme Extension Cord, Lighted End, Blue RE98025

## Details

The EXTREME 300V All Weather Extension Cord is constructed of 100% TPE compound providing maximum flexibility, abrasion and oil resistance. Power indicator light shows when power is on. The cords are lightweight and tangle-free. Wire cord sets are double insulated with solid molded plugs. Cords will not mar floors or walls and resistant to abrasion and deterioration from moisture and sunlight. Temperature rating of +221 F to -94 F (+105a to -70 C).