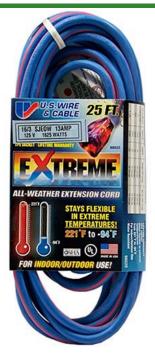

## 25', 16/3 Sjeow, 1625 Watts, Extreme Extension Cord, Lighted End, Blue RE97025

## **Details**

The EXTREME 300V All Weather Extension Cord is constructed of 100% TPE compound providing maximum flexibility, abrasion and oil resistance. Power indicator light shows when power is on. The cords are lightweight and tangle-free. Wire cord sets are double insulated with solid molded plugs. Cords will not mar floors or walls and resistant to abrasion and deterioration from moisture and sunlight. Temperature rating of +221 F to -94 F (+105a to -70 C).