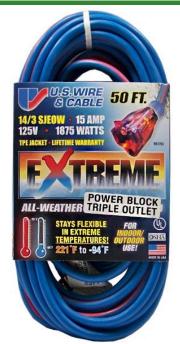

## **50', 14/3 Sjeow, 1875 Watts, Extreme Extension Cord, Lighted End, Blue** RE98050

## Details

The EXTREME 300V All Weather Extension Cord is constructed of 100% TPE compound providing maximum flexibility, abrasion and oil resistance. Power indicator light shows when power is on. The cords are lightweight and tangle-free. Wire cord sets are double insulated with solid molded plugs. Cords will not mar floors or walls and resistant to abrasion and deterioration from moisture and sunlight. Temperature rating of +221 F to -94 F (+105a to -70 C).