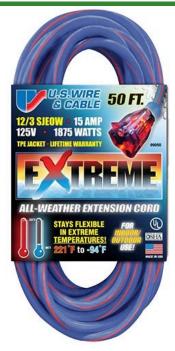

## 50', 12/3 Sjeow, 1875 Watts, Extreme **Extension Cord, Lighted End, Blue** RE99050

## **Details**

The EXTREME 300V All Weather Extension Cord is constructed of 100% TPE compound providing maximum flexibility, abrasion and oil resistance. Power indicator light shows when power is on. The cords are lightweight and tangle-free. Wire cord sets are double insulated with solid molded plugs. Cords will not mar floors or walls and resistant to abrasion and deterioration from moisture and sunlight. Temperature rating of +221 F to -94 F (+105a to -70 C).