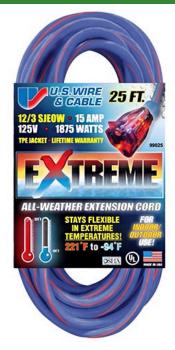

## 25', 12/3 Sjeow, 1875 Watts, Extreme Extension Cord, Lighted End, Blue RE99025

## Details

The EXTREME 300V All Weather Extension Cord is constructed of 100% TPE compound providing maximum flexibility, abrasion and oil resistance. Power indicator light shows when power is on. The cords are lightweight and tangle-free. Wire cord sets are double insulated with solid molded plugs. Cords will not mar floors or walls and resistant to abrasion and deterioration from moisture and sunlight. Temperature rating of +221 F to -94 F (+105a to -70 C).