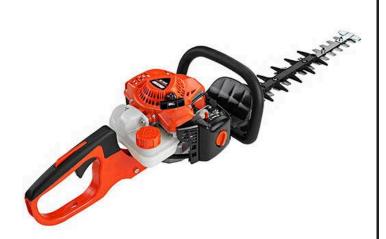

## Echo HC-2020 Hedge Trimmer 20in 21.2CC Double Sided

RECHC2020

A professional grade 21.2cc, 2 stroke engine hedge trimmer with superior power at an incredible value. This double-sided trimmer features double reciprocating RazorEdge blades precision ground and laser cut for long-lasting sharpness. Chrome-plated cylinder for increased engine life. Large rear handle and a large ergonomic front handle with safety guard provides comfort and control. Tool-less air filter cover for easy access. 21.2 cc, 20 in blade. 2 Year warranty.

Please note: This product is considered either bulky or otherwise restricted from shipment by air, and will only be shipped ground freight.

- 21.2cc Professional Grade 2-Stroke Engine
- 20 in Double Sided Reciprocating Blades
- Lightweight 10 lbs, Reduces Fatigue
- Foam Prefilter and Felt Main Filter for Performance in Dusty Conditions
- Zerk-Type Grease Fitting on Gear Case for Easy Maintenance
- Injection-Molded Fuel Tank for Light Weight
- Large Ergonomic Front Handle with Safety
  Guard
- Large Rear Handle for Comfort and Control
- Tool-less Air Filter Cover for Easy Access
- Plastic Blade Guard Resists Bending and Deformation