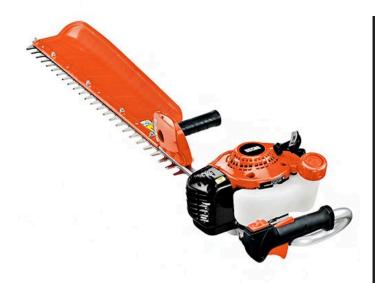

## Echo HCS-3810 Hedge Trimmer 38in 21.2CC Single Sided RECHCS3810

## **Details**

The Echo HCS-3810 single-sided hedge trimmer with 38 in blades, has a full-length debris shield to help sweep away the hedge clippings. Well maintained hedges, bushes and shrubs keep outdoor living spaces looking their best while enhancing their natural beauty. This lightweight hedge trimmer gives you an advanced cut with a 21.2cc engine and exclusive Razor Edge blades with 3-sided teeth for longer cutting performance. Rubber front and rear grip provides comfort and reduced vibration for the operator. 21.2cc. 38 in. Blades. 10.8 lbs.

Please note: This product is considered either bulky or otherwise restricted from shipment by air, and will only be shipped ground freight.

- Full-length debris shield for reduced cleanup time
- 38 in. RazorEdge Blades with 3-Sided Teeth
- Rubber Front and Rear Grip for Comfort and Reduced Vibration
- Vibration Reducing Features for Operator Comfort
- i-30 Starter
- Forward Facing Exhaust to Protect Bushes and Shrubs
- 21.2cc Professional Grade 2 Stroke Gas Engine
- Lightweight 10.2 lbs.

## **Specifications**

Manufacturer Echo Blade Length 38 in Carburetor Rotary

Engine Displacement 21.2 cc (1.3 cu in)

Fuel Capacity 12.5 fl oz Starting System i-30 Weight (lbs) 10.8 lb

**Amacron Golf & Turf** 