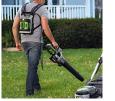

## Details

The EGO POWER+ Backpack Link adds more run time and less weight to your EGO tools. The Backpack Link is a universal system allowing the user to put the weight of any EGO battery on your back rather than on the tool or in your hand for convenience. Connect the Backpack Link to any of your handheld EGO tools to reduce fatigue, while providing proper support to accomplish all your landscaping tasks. Constructed with padded shoulder straps, a chest buckle and hook. Carry the weight of the battery on your back, not on the tool. Get the bigger jobs done faster with the POWER+ Backpack Link. Compatible with all EGO POWER+ ARC Lithium batteries (available separately) to deliver Power Beyond Belief. Please note: This product is restricted from air freight and will only be shipped ground freight.

Please note: This product is considered either bulky or otherwise restricted from shipment by air, and will only be shipped ground freight.

- Carry Any EGO Battery On Your Back Rather Than On the Tool
- Add More Run Time to Your Handheld Tools, Not Weight
- Suitable for Use with ALL EGO Handheld Tools
- Weather-Resistant Construction
- Compatible with All EGO POWER+ 56V Batteries