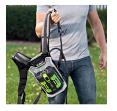

## Details

The EGO POWER+ Backpack Link adds more run time and less weight to your EGO tools. The Backpack Link is a universal system allowing the user to put the weight of any EGO battery on your back rather than on the tool or in your hand for convenience. Connect the Backpack Link to any of your handheld EGO tools to reduce fatigue, while providing proper support to accomplish all your landscaping tasks. Constructed with padded shoulder straps, a chest buckle and hook. Carry the weight of the battery on your back, not on the tool. Get the bigger jobs done faster with the POWER+ Backpack Link. Compatible with all EGO POWER+ ARC Lithium batteries (available separately) to deliver Power Beyond Belief. Please note: This product is restricted from air freight and will only be shipped ground freight.

Please note: This product is considered either bulky or otherwise restricted from shipment by air, and will only be shipped ground freight.

- Carry Any EGO Battery On Your Back Rather Than On the Tool
- Add More Run Time to Your Handheld Tools, Not Weight
- Suitable for Use with ALL EGO Handheld Tools
- Weather-Resistant Construction
- Compatible with All EGO POWER+ 56V Batteries