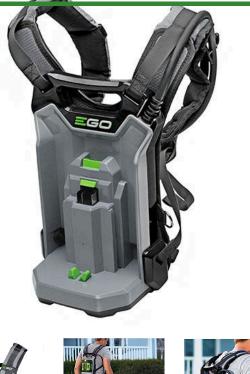

## Details

The EGO POWER+ Backpack Link adds more run time and less weight to your EGO tools. The Backpack Link is a universal system allowing the user to put the weight of any EGO battery on your back rather than on the tool or in your hand for convenience. Connect the Backpack Link to any of your handheld EGO tools to reduce fatigue, while providing proper support to accomplish all your landscaping tasks. Constructed with padded shoulder straps, a chest buckle and hook. Carry the weight of the battery on your back, not on the tool. Get the bigger jobs done faster with the POWER+ Backpack Link. Compatible with all EGO POWER+ ARC Lithium batteries (available separately) to deliver Power Beyond Belief. Please note: This product is restricted from air freight and will only be shipped ground freight.

Please note: This product is considered either bulky or otherwise restricted from shipment by air, and will only be shipped ground freight.

- Carry Any EGO Battery On Your Back Rather Than On the Tool
- Add More Run Time to Your Handheld Tools, Not Weight
- Suitable for Use with ALL EGO Handheld Tools
- Weather-Resistant Construction
- Compatible with All EGO POWER+ 56V Batteries