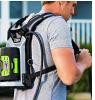

## Details

The EGO POWER+ Backpack Link adds more run time and less weight to your EGO tools. The Backpack Link is a universal system allowing the user to put the weight of any EGO battery on your back rather than on the tool or in your hand for convenience. Connect the Backpack Link to any of your handheld EGO tools to reduce fatigue, while providing proper support to accomplish all your landscaping tasks. Constructed with padded shoulder straps, a chest buckle and hook. Carry the weight of the battery on your back, not on the tool. Get the bigger jobs done faster with the POWER+ Backpack Link. Compatible with all EGO POWER+ ARC Lithium batteries (available separately) to deliver Power Beyond Belief. Please note: This product is restricted from air freight and will only be shipped ground freight.

Please note: This product is considered either bulky or otherwise restricted from shipment by air, and will only be shipped ground freight.

- Carry Any EGO Battery On Your Back Rather Than On the Tool
- Add More Run Time to Your Handheld Tools, Not Weight
- Suitable for Use with ALL EGO Handheld Tools
- Weather-Resistant Construction
- Compatible with All EGO POWER+ 56V Batteries