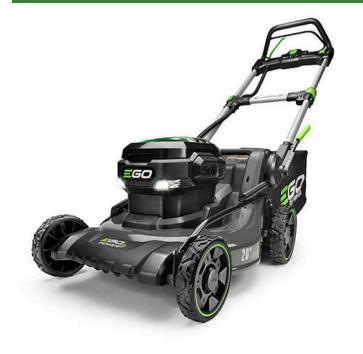

## EGO 20in Self Propelled Lawn Mower w/Steel Deck - Bare Tool Only

REGLM2020SP

## **Details**

The EGO POWER+ 20" Self-Propelled Mower delivers the torque of gas. No other cordless mower matches or surpasses the power of gas mowers, making the EGO Power+ Mowers a true gas replacement lawn mower. A 20" steel deck, a 60-minute run time, a brushless motor and a variable-speed, self-propelled system are just a few of the features that make this mower incredible. Compatible with all EGO POWER+ ARC Lithium batteries (available separately) to deliver Power Beyond Belief.

- 20 inch Steel Deck
- 56-Volt Lithion Battery
- High-Efficiency Brushless Motor
- Push-Button Start
- Variable Speed Control
- Weather-Resistant Construction (ipx4)
- 3-in-1 Mulching, Bagging and Side Discharge
- Folds Easily for Compact Storage
- Single Lever 6-Position Deck-Height Adjustment
- Easy-Access Grass Bag
- LED Headlights
- 5 Year Warranty