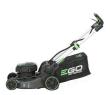

## EGO 20in Self Propelled Lawn Mower w/Steel Deck - Bare Tool Only

REGLM2020SP

## **Details**

The EGO POWER+ 20" Self-Propelled Mower delivers the torque of gas. No other cordless mower matches or surpasses the power of gas mowers, making the EGO Power+ Mowers a true gas replacement lawn mower. A 20" steel deck, a 60-minute run time, a brushless motor and a variable-speed, self-propelled system are just a few of the features that make this mower incredible. Compatible with all EGO POWER+ ARC Lithium batteries (available separately) to deliver Power Beyond Belief.

- 20 inch Steel Deck
- 56-Volt Lithion Battery
- High-Efficiency Brushless Motor
- Push-Button Start
- Variable Speed Control
- Weather-Resistant Construction (ipx4)
- 3-in-1 Mulching, Bagging and Side Discharge
- Folds Easily for Compact Storage
- Single Lever 6-Position Deck-Height Adjustment
- Easy-Access Grass Bag
- LED Headlights
- 5 Year Warranty