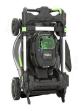

- 20 inch Steel Deck
- 56-Volt Lithion Battery
- High-Efficiency Brushless Motor
- Push-Button Start
- Variable Speed Control
- Weather-Resistant Construction (ipx4)
- 3-in-1 Mulching, Bagging and Side Discharge
- Folds Easily for Compact Storage
- Single Lever 6-Position Deck-Height Adjustment
- Easy-Access Grass Bag
- LED Headlights
- 5 Year Warranty