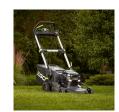

## EGO 20in Self Propelled Lawn Mower w/Steel Deck - Bare Tool Only

REGLM2020SP

## **Details**

The EGO POWER+ 20" Self-Propelled Mower delivers the torque of gas. No other cordless mower matches or surpasses the power of gas mowers, making the EGO Power+ Mowers a true gas replacement lawn mower. A 20" steel deck, a 60-minute run time, a brushless motor and a variable-speed, self-propelled system are just a few of the features that make this mower incredible. Compatible with all EGO POWER+ ARC Lithium batteries (available separately) to deliver Power Beyond Belief.

- 20 inch Steel Deck
- 56-Volt Lithion Battery
- High-Efficiency Brushless Motor
- Push-Button Start
- Variable Speed Control
- Weather-Resistant Construction (ipx4)
- 3-in-1 Mulching, Bagging and Side Discharge
- Folds Easily for Compact Storage
- Single Lever 6-Position Deck-Height Adjustment
- Easy-Access Grass Bag
- LED Headlights
- 5 Year Warranty