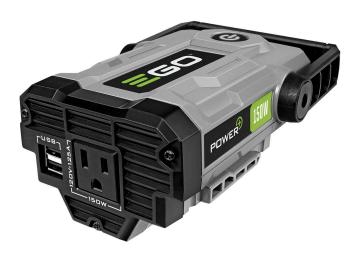

## Details

Introducing the Nexus Escape. Power when you want it, power when you need it. Built tough with a 120-Volt AC power outlet to power anything from a tablet, your lamps, even your TV in a power outage. Compatible with all EGO POWER+ ARC Lithium batteries (sold separately) to deliver Power Beyond Belief. Please note: This product is restricted from air freight, and will only be shipped ground freight Please note: This product is considered either bulky or otherwise restricted from shipment by air, and will only be shipped ground freight.

- Built Tough with a 120V AC Power Outlet & 2 USB Ports
- Power Anything from a Tablet and Laptop While Out and About, Lamps in the House, Even Your TV and Router in a Power Outage
- Use an EGO Battery to Power the Escape
- Battery Sold Separately