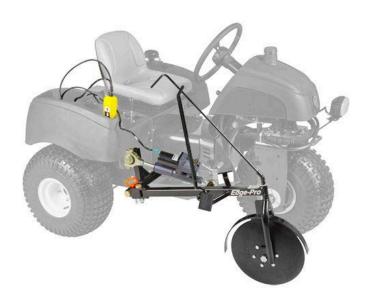

#### **Details**

The ultimate cart path edger! The Edge-Pro 300 mounts on most utility vehicles or sand trap rakes to edge a professional, manicured look on any formed concrete cart path or curbing in a fraction of the time it takes with traditional equipment. This new universal design allows mounting on either side for ease of operation. The heavy-duty 14" curved cutting disc follows the path of the curbing, installs quickly with only 4 bolts, then connects to the battery for power and you are ready to edge. One golf course operator can safely edge 18 holes in one day - just follow the path and the Edge-Pro delivers a perfect edge every time.