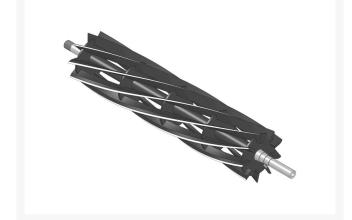

# Reel - 9 Blade RET13457

## Details

R&R Reel blades are manufactured from high carbon-boron alloy steel and then hardened to RC46-49 to match the temper of our bedknives and original equipment bedknives. All R&R Reels are cylindrically ground on bearing surfaces and then relief ground. Reels are then precision computer balanced for extended bearing and reel life. R&R Products Reels are guaranteed against defects in material and workmanship for the life of the reel under normal use.

- High Carbon-Boron Alloy Steel
- Cylindrically Ground on Bearing Surfaces
- Precision Computer Balanced