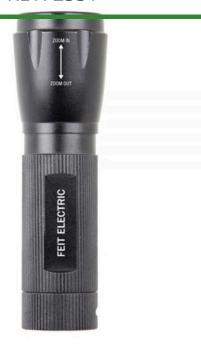

## Feit LED Flashlight - 250 Lumen

**RET72331** 

## **Details**

This Ultra Bright 250 lumen flashlight features high power LEDs, a Sliding Zoom to quickly zoom in and out by simply sliding the head forward and backward plus Strobe Light. Adjustable high beam 250 lumens with low beam 78 lumens. This 4-1/4" length flashlight is convenient for pocket or toolbox. Made of aircraft grade aluminum. Weather Resistant. Impact Resistant. Knurled handles. Wrist Strap.. Requires three "AAA" batteries, not included.

- Low beam 78 lumens
- High beam 250 lumens
- 205 meters high beam range
- 1 hour run time on high beam
- 5 hour run time on low beam
- Knurled handles
- Strobe light
- Aircraft grade aluminum body
- Uses three "AAA" alkaline batteries (not included)
- Weather resistant
- Imapact resistant