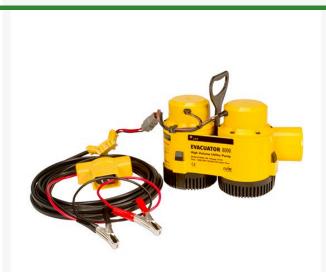

## **Details**

A high efficiency portable utility pump providing 8000 GPM flow rate for fast, efficient removal of large concentrations of standing or flooding water. Direct operation from your vehicle's 12 volt battery. Superb solids handling capabilities preventing blockage while pump is operational. Features Integrated on/off switch in 25 ft. cabling, harsh environment DC motor technology and extended dry run time capability preventing pump damage. Thermal overload and internal circuit breaker. 8000 GPH (30283 LPH), 12Vdc, 30 amp, 8-1/2 in (215mm) H x 12 in (305mm) W. 12 lbs (4.9kg).