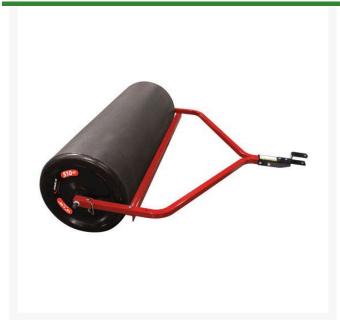

## **Details**

Lawn rollers level turf to combat the effects of freezing, burrowing animals, wheel track ruts, and can be used for packing seeding and soil for newly laid sod. The durable polyethylene roller drum resists rust and dents. The steel roller drum and end cap are manufactured with heavy, 14-gauge steel. Fill with water or sand. Rollers are lightweight when empty for easy transport and storage. Rounded end caps prevent gouging or marking. Includes 1" hitch tubes and tow hitch.

- 48" wide roller drum for fast coverage; 18" diameter
- Rounded end caps prevent gouging and ruts
- Polyethylene drum resists rust and dents
- · Lightweight when empty, for easy transportation and storage
- Common hitch pin attachment for easy use with any vehicle
- Includes 1" hitch tubes and tow hitch
- Provides level surface to combat effects of freezing, burrowing animals, and wheel track ruts
- Effectively packs new seeding and soil to root contact for newly laid sod
- May be filled with water or sand
- 63 lbs, 510 lbs with water