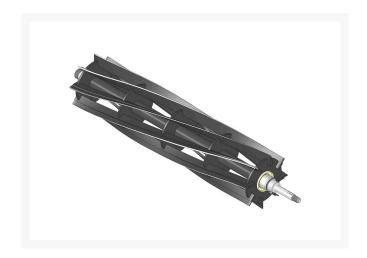

#### **Details**

R&R Reel blades are manufactured from high carbon-boron alloy steel and then hardened to RC46-49 to match the temper of our bedknives and original equipment bedknives. All R&R Reels are cylindrically ground on bearing surfaces and then relief ground. Reels are then precision computer balanced for extended bearing and reel life. R&R Products Reels are guaranteed against defects in material and workmanship for the life of the reel under normal use.

- High Carbon-Boron Alloy Steel
- Cylindrically Ground on Bearing Surfaces
- Precision Computer Balanced