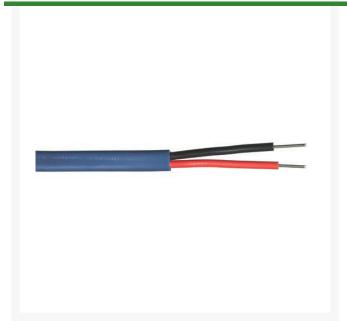

## Wire - 14/2 Maxi Black 2500'

RG180127-2500

## **Details**

Compatible with RainBird, Baseline and Underhill systems - These decoder systems utilize 14 AWG/2c or 12 AWG/2c "Maxi" cable. See specification number P7072D for available jacket colors of Maxi cable. The decoder cable shall be 14 AWG/2c or 12 AWG/2c "Maxi" cable as shown on the irrigation plans and specifications. The cable shall include two types of UF wires with a PE outer jacket. The colors of the outer jacket shall be as called-for in the irrigation plans and specifications. Paige Electric Co., LP specification number P7072D (http://www.paigewire.com/specs/P7072D.htm)