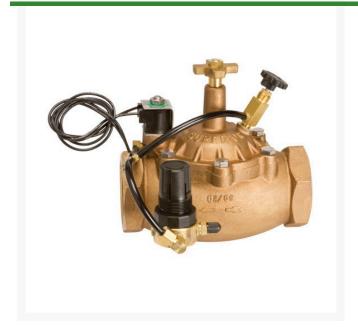

## **Details**

The VBPRA Series cast brass pressure regulating valves are suited to special irrigation purposes. They are designed to reduce and regulate elevated pressures to more usable pressure ranges without adversely reducing the flow through the valve. This valve can thus be used as a master mainline pressure regulating valve or as an individual circuit control valve to equalize pressure throughout an irrigation system. Pressure regulation and equalization greatly improve sprinkler and drip performance. These pressure regulating valves are ideal for irrigation systems with contaminated water where precise control of downstream operating pressures is important.