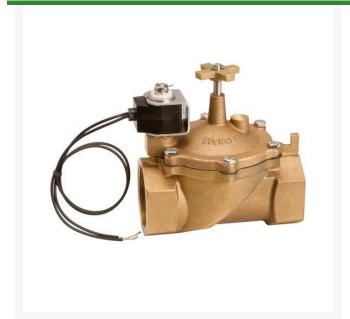

## Valve - Brass 3/4 NPT VBDW07

RG20930

## **Details**

The VBDW Series contamination-resistant valve features an innovative 3-way solenoid that permits the valve to open fully under most flow conditions. It is made of high quality cast brass and stainless steel for long wear and cost effectiveness. All internal valve components are accessible through the top of the valve for easy maintenance. Especially suited for commercial, industrial or golf course use, this valve may be used either as a remote control valve or a mainline master control valve.