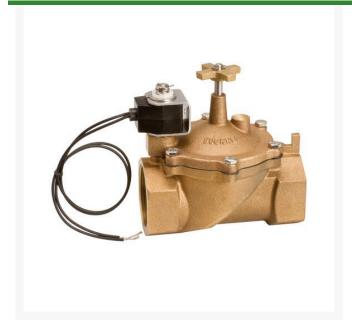

## Valve - Brass 1 NPT VBDW10

RG20931

## **Details**

The VBDW Series contamination-resistant valve features an innovative 3-way solenoid that permits the valve to open fully under most flow conditions. It is made of high quality cast brass and stainless steel for long wear and cost effectiveness. All internal valve components are accessible through the top of the valve for easy maintenance. Especially suited for commercial, industrial or golf course use, this valve may be used either as a remote control valve or a mainline master control valve.