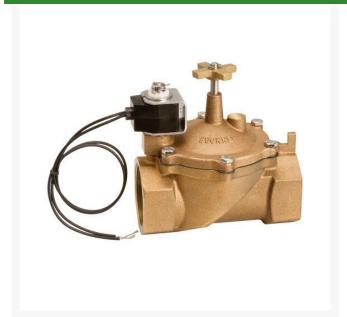

## Valve - Brass 1-1/4 NPT VBDW12

RG20932

## **Details**

The VBDW Series contamination-resistant valve features an innovative 3-way solenoid that permits the valve to open fully under most flow conditions. It is made of high quality cast brass and stainless steel for long wear and cost effectiveness. All internal valve components are accessible through the top of the valve for easy maintenance. Especially suited for commercial, industrial or golf course use, this valve may be used either as a remote control valve or a mainline master control valve.