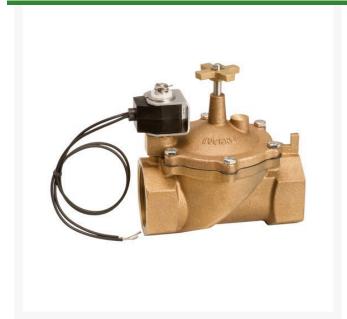

## Valve - Brass 1-1/2 NPT VBDW15

RG20933

## **Details**

The VBDW Series contamination-resistant valve features an innovative 3-way solenoid that permits the valve to open fully under most flow conditions. It is made of high quality cast brass and stainless steel for long wear and cost effectiveness. All internal valve components are accessible through the top of the valve for easy maintenance. Especially suited for commercial, industrial or golf course use, this valve may be used either as a remote control valve or a mainline master control valve.