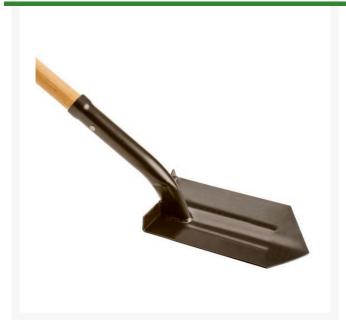

## **Trenching Shovel - 4in** RG21224

## **Details**

It's the right tool for irrigation trenching, made of heavy-duty 14-gauge steel that's heat treated and tempered. Prevents mud buildup. Unique full forward turned step and user-friendly neck design. Full-contact socket resists collapsing; handle breakage. Weld joining neck to head outperforms open-back designs. Fine grained northern ash handles.

- Heavy-duty
- Prevents mud build-up
- Full forward turned step
- Full-contact socket
- Weld joining neck to head outperforms openback designs