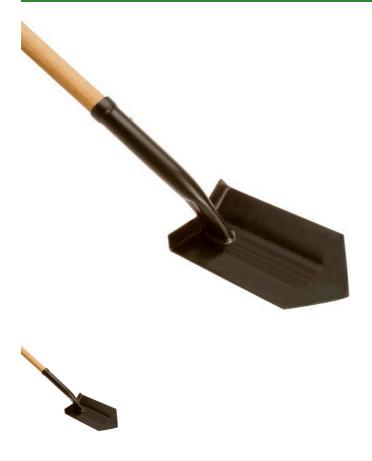

## **Trenching Shovel - 6in** RG21226

## **Details**

It's the right tool for irrigation trenching, made of heavy-duty 14-gauge steel that's heat treated and tempered. Prevents mud buildup. Unique full forward turned step and user-friendly neck design. Full-contact socket resists collapsing; handle breakage. Weld joining neck to head outperforms open-back designs. Fine grained northern ash handles.

- Heavy-duty, 14-gauge heat-treated and tempered steel
- Fine-grain northern ash handle
- 6" x 11" head
- Prevents mud build-up
- Full forward turned step
- Full-contact socket