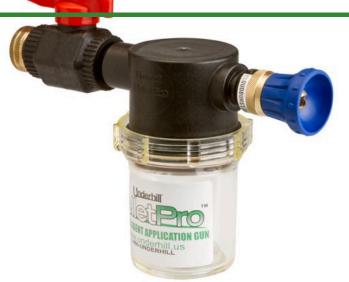

## Underhill Pelletpro Wetting Agent Applicator Gun - Control On/Off Cloudburst Nozzle - High Flow Plastic Valve - 3/4in Inlet + 3/4in MHT x 1in FHT Adapter

## **Details**

Underhill's Pellet Pro is designed to provide gentle ultra-soft spray when watering or applying surfactants to tight, hydrophobic soils. It applies surfacatants so evenly and quickly, making it the top choice of irrigation professionals worldwide. Includes 1in FHT x 3/4in MHT Adapter. Applicator gun for solid wetting agent tablets. This heavy-duty surfactant applicator, high-flow valve and Precision Cloudburst nozzle combo comprises the finest wetting agent gun available. PelletPro accepts all wetting agent tablets and provides a high volume, yet soft spray for watering or applying surfactants to tight, hydrophobic soils. Features 35+ GPM to get the job done faster; ultra Heavy-Duty construction: brass fittings, aircraft aluminum, stainless steel, precision engineered glass. Pellet rotation (1 RPS) evenly dissolves/applies tablets. 1" x 3/4" MHT adapter included.

- 48 GPM (18L)
- On/Off control
- Heavy-duty brass fittings
- "Cloudburst" nozzle delivers large droplets in an outstanding fan pattern
- Use 3/4in or 1in hose connection
- Includes 1in FHT x 3/4in MHT Adapter