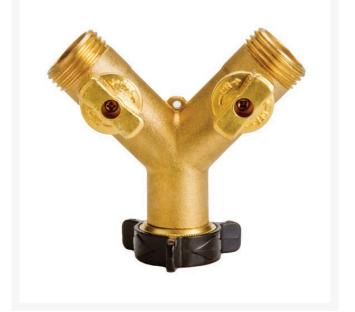

## Details

Control water for one to four hoses with commercial grade, high flow shutoff valves providing 35% more water flow than standard shutoff valves. Rust-resistant, heavy duty brass with independent shutoff controls in single, 2-way "Y" and 4-way hose connections to provide peak performance from sprinklers and nozzles. Extra large handles for easy grip and turn. Easy-on swivel connectors. Withstands hot water temperatures. Fits 3/4" hose.