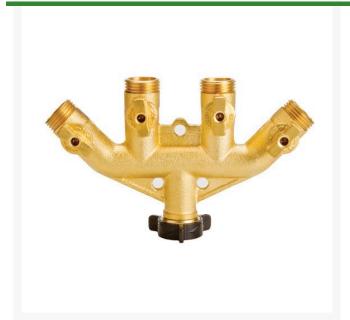

## Valve - 3/4" Brass Shutoff - 4-WAY Outlet

RG2332

## **Details**

Control water for one to four hoses with commercial grade, high flow shutoff valves providing 35% more water flow than standard shutoff valves. Rust-resistant, heavy duty brass with independent shutoff controls in single, 2-way "Y" and 4-way hose connections to provide peak performance from sprinklers and nozzles. Extra large handles for easy grip and turn. Easy-on swivel connectors. Withstands hot water temperatures. Fits 3/4" hose.