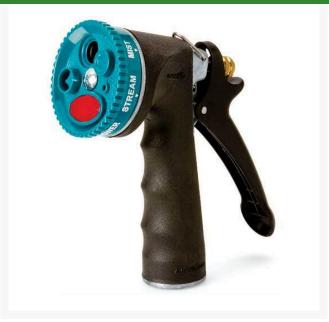

## Select-A-Spray 7 Pattern Nozzle RG2351

### Details

Comfortable cushioned vinyl grip nozzle on a heavyduty die cast metal body. The Select-a-Spray 5position dial features 7 spray patterns including Full Action (cone, sharp stream, full flow), Gentle Shower, Jet, Flood and Mist. Hold-open clip for continuous spraying. Rust resistant stainless steel spring. Lifetime leak-proof seal.

- Heavy-duty die-cast metal with vinyl grip nozzle
- Lifetime leak-proof seal
- 5-position dial
- 7 spray patterns
- Rust resistant stainless steel spring