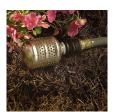

## Details

Some fragile plants and flowers require a lighter touch. This bubbler delivers water into the soil, preventing erosion and water waste. Protect your plants and the dirt around them with a soft, bubbling flow of water that quickly absorbs into the ground. Spot-water garden beds, container gardens, vegetables and flowers with a flow aimed directly at the roots, without disturbing surrounding soil. Attach to end of hose to allow water to gently soak into ground without erosion. Ideal for watering delicate plants that will not tolerate direct spray.

- Gently soak bedding plants without erosion
- Metal Nozzle