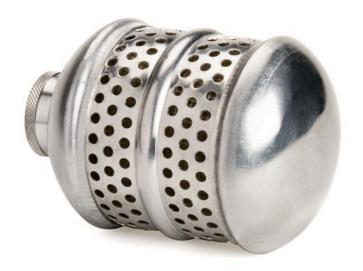

## **Metal Bubbler Nozzle**

RG2352

## Details

Some fragile plants and flowers require a lighter touch. This bubbler delivers water into the soil, preventing erosion and water waste. Protect your plants and the dirt around them with a soft, bubbling flow of water that quickly absorbs into the ground. Spot-water garden beds, container gardens, vegetables and flowers with a flow aimed directly at the roots, without disturbing surrounding soil. Attach to end of hose to allow water to gently soak into ground without erosion. Ideal for watering delicate plants that will not tolerate direct spray.

- Gently soak bedding plants without erosion
- Metal Nozzle