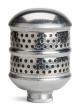

## **Metal Bubbler Nozzle**

RG2352

## Details

Some fragile plants and flowers require a lighter touch. This bubbler delivers water into the soil, preventing erosion and water waste. Protect your plants and the dirt around them with a soft, bubbling flow of water that quickly absorbs into the ground. Spot-water garden beds, container gardens, vegetables and flowers with a flow aimed directly at the roots, without disturbing surrounding soil. Attach to end of hose to allow water to gently soak into ground without erosion. Ideal for watering delicate plants that will not tolerate direct spray.

- Gently soak bedding plants without erosion
- Metal Nozzle